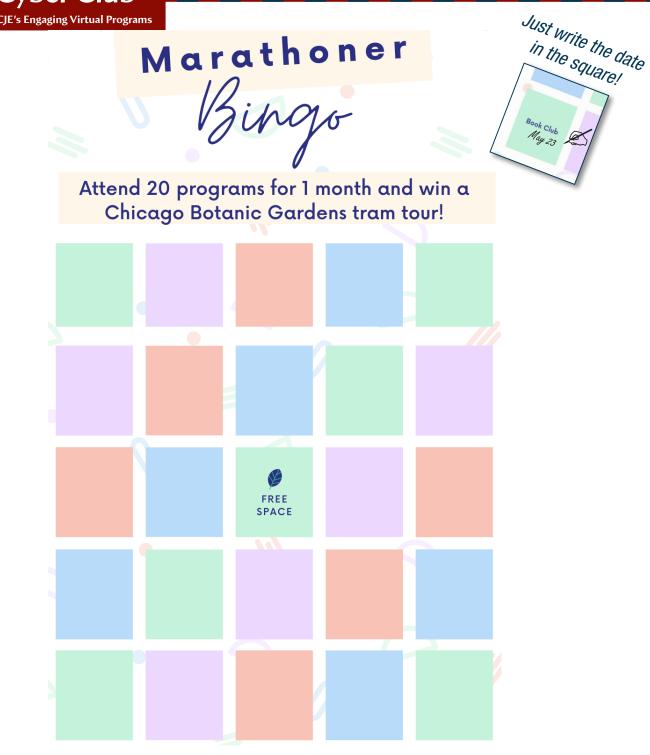

Social Butterfly

Attend each program at least twice between May-July and win a coffee gift card!

Write the date you attended the program in each box. When you've completed your bingo set, send your card back to us: scan it or take a picture and email it, or mail it in, or just send us an email with the dates you attended. Upon receipt of your card, we will provide opportunities to pick up your gifts at My Go-To Place Village Center in Skokie. Please send your cards in to community.engagement@cje.net by Friday, August 8, 2025.