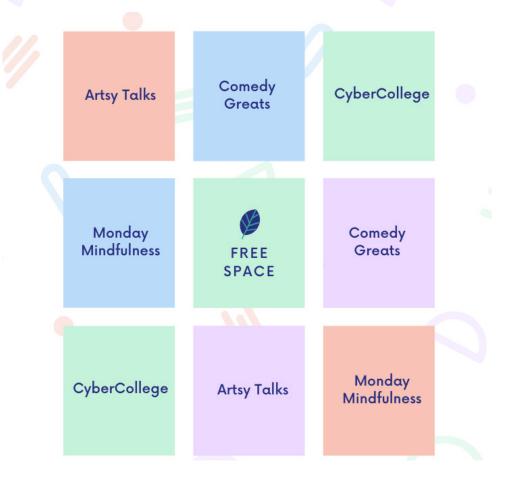

Social Butterfly

Attend each program at least twice between May-July and win a coffee gift card!



Write the date you attended the program in each box. When you've completed your bingo set, send your card back to us: scan it or take a picture and email it, or mail it in, or just send us an email with the dates you attended. Upon receipt of your card, we will provide opportunities to pick up your gifts at My Go-To Place Village Center in Skokie. Please send your cards in to community.engagement@cje.net by Friday, August 8, 2025.



Just Write the date

in the square!

May 23















## Brain Health ero ngo

Attend each program at least twice between May-July and win a CJE brain games book!



Write the date you attended the program in each box. When you've completed your bingo set, send your card back to us: scan it or take a picture and email it, or mail it in, or just send us an email with the dates you attended. Upon receipt of your card, we will provide opportunities to pick up your gifts at My Go-To Place Village Center in Skokie. Please send your cards in to community.engagement@cje.net by Friday, August 8, 2025.



Just Write the date

in the square!

lay 23



## Workout Warrior Bingo



Attend at least 12 exercise classes between May-July and win a CJE tote bag!