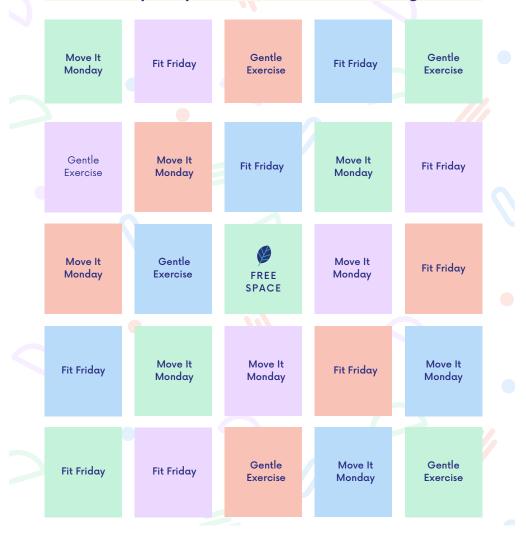

## Workout Warrior Bingo

Attend at least 12 exercise classes between May-July and win a CJE tote bag!