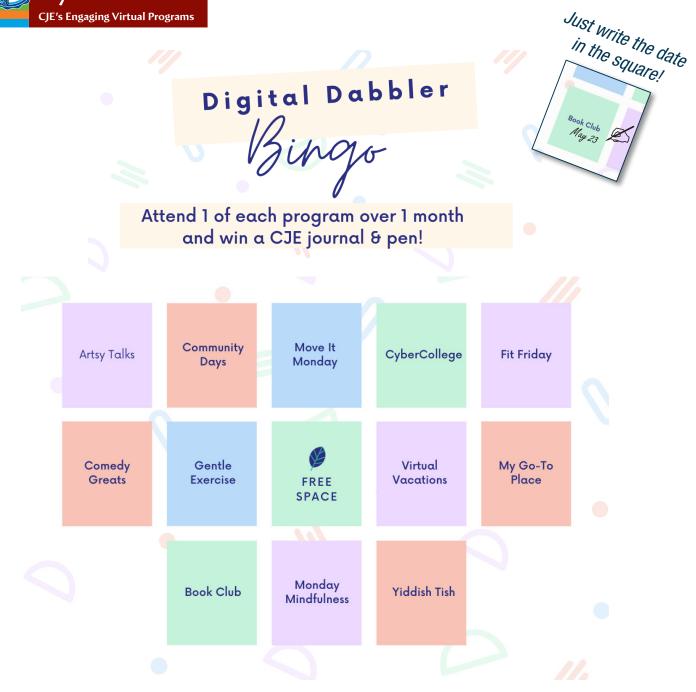

## Brain Health ero ngo

Attend each program at least twice between May-July and win a CJE brain games book!

Write the date you attended the program in each box. When you've completed your bingo set, send your card back to us: scan it or take a picture and email it, or mail it in, or just send us an email with the dates you attended. Upon receipt of your card, we will provide opportunities to pick up your gifts at My Go-To Place Village Center in Skokie. Please send your cards in to community.engagement@cje.net by Friday, August 8, 2025.