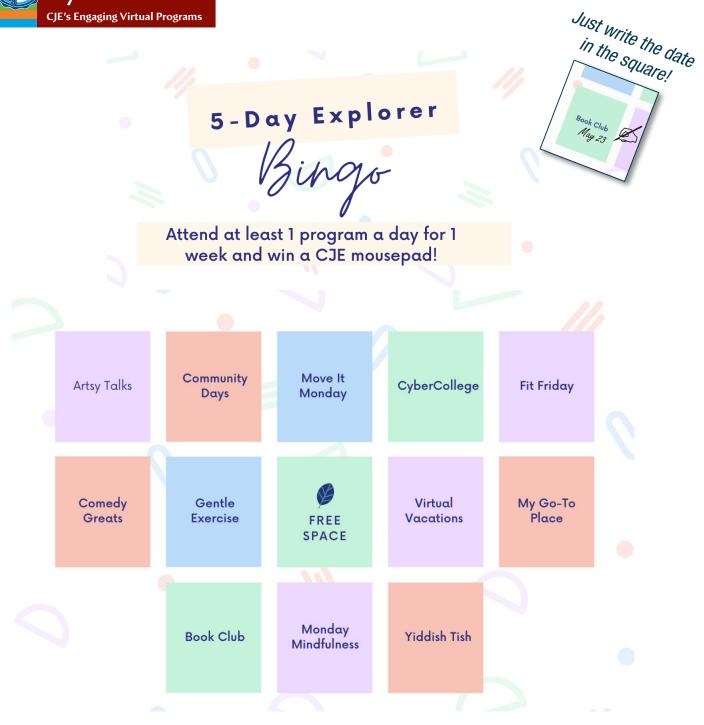

## Brain Health ero ngo

Attend each program at least twice between May-July and win a CJE brain games book!

Write the date you attended the program in each box. When you've completed your bingo set, send your card back to us: scan it or take a picture and email it, or mail it in, or just send us an email with the dates you attended. Upon receipt of your card, we will provide opportunities to pick up your gifts at My Go-To Place Village Center in Skokie. Please send your cards in to community.engagement@cje.net by Friday, August 8, 2025.