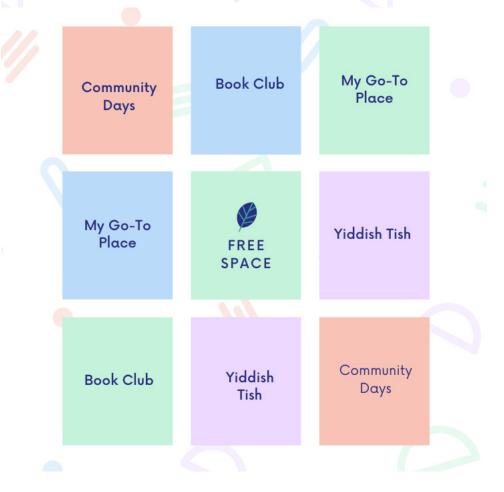

Social Butterfly

Attend each program at least twice between May-July and win a coffee gift card!

Write the date you attended the program in each box. When you've completed your bingo set, send your card back to us: scan it or take a picture and email it, or mail it in, or just send us an email with the dates you attended. Upon receipt of your card, we will provide opportunities to pick up your gifts at My Go-To Place Village Center in Skokie. Please send your cards in to community.engagement@cje.net by Friday, August 8, 2025.